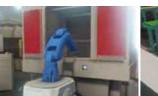

# "3D Connect Series" The first product "AR^ 2 System" (Released in November 2023)

In collaboration with MTEC (based in Kita-kyushu-shi, Fukuoka), we started development of "3D Connect Series" which realizes digital manufacturing using a virtual space. The first of the series "AR^2 System," a robot solution package using AR marker was released.

# About AR^2 System (teaching data position correction tool)

A camera loaded on a robot reads the AR marker to render automatic coordinate localization to enable high-precision correction of relative location of the robot. It works with the precision of 0.5 mm error or less in XYZ coordinates within an area of 500 mm x 500 mm centering around the AR marker. It is easy to set with the dedicated GUI running on the Windows.

# AR^2 System

AR^2 System enables you to create teaching data based on the marker and it is possible to make correction of location by compensating deviations and errors with the camera.

We also provide services of robots, transportation carriage with on board controller and automation of robot peripheral equipment.